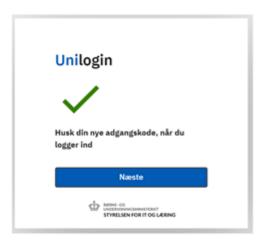

t in your Danish letter) - click NÆSTE (= next)



4. Write your PASSWORD (= adgangskode, find it in your Danish letter) and click LOG IND (= log on)





5. **Important:** click: "Vælg selv en kode" (= choose your own password)



- 6. Write your own new password. The password cannot be your name. **Your password must include** (guidelines in the yellow box):
  - At least 8 characters
  - At least 1 number (i.e. 21)
  - Capital and lowercase (small) letters (i.e. Ss)

Three green ✓: Click Næste (=next)





7. **Error:** Your password cannot be accepted. You have to write a new one. **Remember:** it **cannot** be your name or your old password.



8. Write your new password again. Click "Næste" (= next)





9. Your password has been changed! Remember your new password :) Click "Næste".



## 10. Choose ELEV (= pupil/student)



## 11. DO NOT FORGET!! Use your @scvejle e-mail?





## 9. Now you have logged on to EDULIFE



If you have problems when logging on to Edulife, please visit our FAQ online for help: <a href="www.sprogcentervejle.dk/faq">www.sprogcentervejle.dk/faq</a>

Yours sincerely,

Sprogcenter Vejle