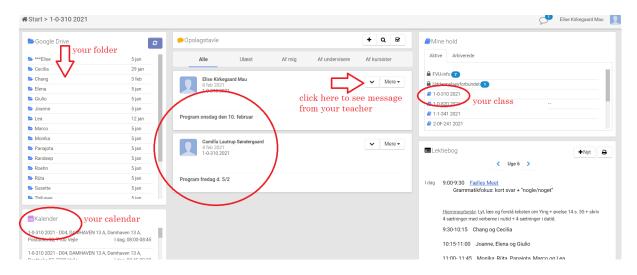

## 9. Now you have logged on to EDULIFE

If you have problems when logging on to Edulife, please visit our FAQ online for help: <a href="www.sprogcentervejle.dk/faq">www.sprogcentervejle.dk/faq</a>

Yours sincerely,