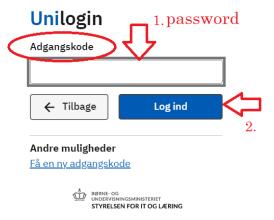

3. Log on with your USERNAME (=brugernavn - find it in your Danish letter) - click NÆSTE (= next)

4. Write your PASSWORD (= adgangskode, find it in your Danish letter) and click LOG IND (= log on)

5. **Important:** click: "Vælg selv en kode" (= choose your own password)