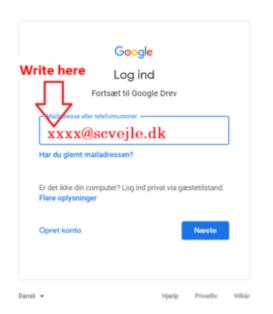

nd it in your Danish letter) and click LOG IND (= log on)





5. **Important:** click: "Vælg selv en kode" (= choose your own password)



- 6. Write your own new password. The password cannot be your name. **Your password must include** (guidelines in the yellow box):
  - At least 8 characters
  - At least 1 number (i.e. 21)
  - Capital and lowercase (small) letters (i.e. Ss)

Three green ✓: Click Næste (=next)





7. **Error:** Your password cannot be accepted. You have to write a new one. **Remember:** it **cannot** be your name or your old password.



8. Write your new password again. Click "Næste" (= next)





9. Your password has been changed! Remember your new password :) Click "Næste".



## 10. Choose ELEV (= pupil/student)



## 11. DO NOT FORGET!! Use your @scvejle e-mail?





## 9. Now you have logged on to EDULIFE



If you have problems when logging on to Edulife, please visit our FAQ online for help: <a href="www.sprogcentervejle.dk/faq">www.sprogcentervejle.dk/faq</a>

Yours sincerely,

Sprogcenter Vejle