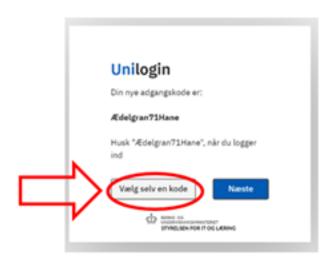

3. Log on with your USERNAME (=brugernavn - find it in your Danish letter) - click NÆSTE (= next)

4. Write your PASSWORD (= adgangskode, find it in your Danish letter) and click LOG IND (= log on)

5. **Important:** click: "Vælg selv en kode" (= choose your own password)