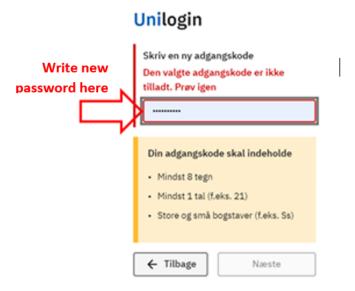

Three green ✓: Click Næste (=next)

7. **Error:** Your password cannot be accepted. You have to write a new one. **Remember:** it **cannot** be your name or your old password.

8. Write your new password again. Click "Næste" (= next)