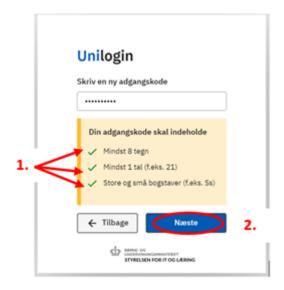

- 6. Write your own new password. The password cannot be your name. **Your password must include** (guidelines in the yellow box):
  - At least 8 characters
  - At least 1 number (i.e. 21)
  - Capital and lowercase (small) letters (i.e. Ss)

Three green ✓: Click Næste (=next)

7. **Error:** Your password cannot be accepted. You have to write a new one. **Remember:** it **cannot** be your name or your old password.

8. Write your new password again. Click "Næste" (= next)