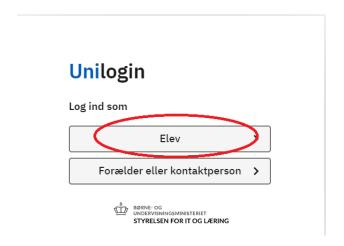

= next)



4. Write your PASSWORD (= adgangskode, find it in your Danish letter) and click LOG IND (= log on)





5. **Important:** click: "Vælg selv en kode" (= choose your own password)



- 6. Write your own new password. The password cannot be your name. **Your password must include** (guidelines in the yellow box):
  - At least 8 characters
  - At least 1 number (i.e. 21)
  - Capital and lowercase (small) letters (i.e. Ss)

Three green ✓: Click Næste (=next)





7. **Error:** Your password cannot be accepted. You have to write a new one. **Remember:** it **cannot** be your name or your old password.



8. Write your new password again. Click "Næste" (= next)





9. Your password has been changed! Remember your new password :) Click "Næste".



## 10. Choose ELEV (= pupil/student)



## 11. DO NOT FORGET!! Use your @scvejle e-mail?





## 9. Now you have logged on to EDULIFE



If you have problems when logging on to Edulife, please visit our FAQ online for help: <a href="www.sprogcentervejle.dk/faq">www.sprogcentervejle.dk/faq</a>

Yours sincerely,

Sprogcenter Vejle