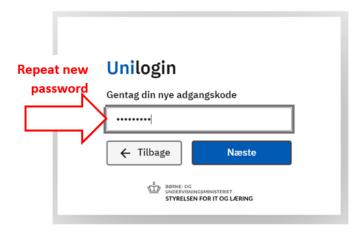

Three green ✓: Click Næste (=next)

7. **Error:** Your password cannot be accepted. You have to write a new one. **Remember:** it **cannot** be your name or your old password.

8. Write your new password again. Click "Næste" (= next)