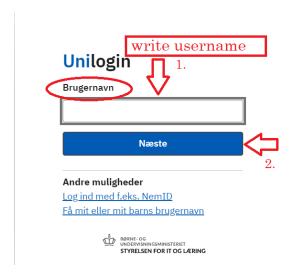

3. Log on with your USERNAME (=brugernavn - find it in your Danish letter) - click NÆSTE (= next)

4. Write your PASSWORD (= adgangskode, find it in your Danish letter) and click LOG IND (= log on)

5. **Important:** click: "Vælg selv en kode" (= choose your own password)